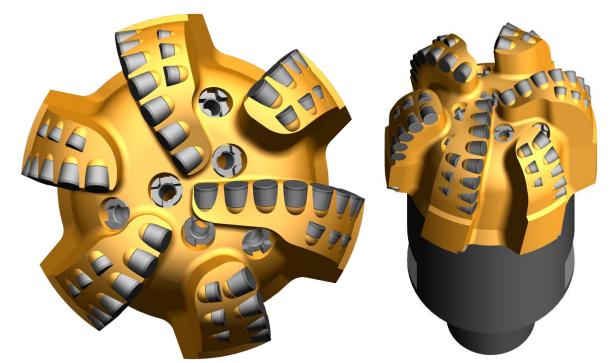

## 8-1/2" DM1664H

## **Product Specifications**

| IADC Code            | M322           |
|----------------------|----------------|
| Product Series       | orBIT Series   |
| Body Material        | Matrix         |
| No. of Blades        | 6              |
| Face Cutters         | 46 (16mm)      |
| Gage Cutters         | 6 (16mm)       |
| Back Reaming Cutters | 6 (16mm)       |
| Total Cutters        | 58 (16mm)      |
| Nozzles Count        | 6              |
| Junk Slot Area (JSA) | 16 in2         |
| Gage Pad Length      | 2 in           |
| Make-up Length       | 14.5 in        |
| Bit Connection       | 4-1/2" API REG |