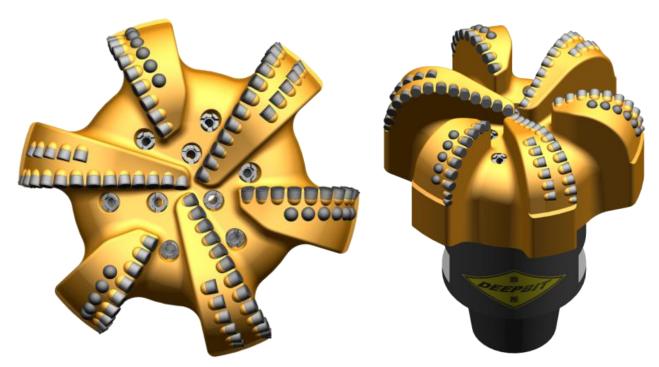

## 17-1/2" DS1965H

## **Product Specifications**

| IADC Code            | S123           |
|----------------------|----------------|
| Product Series       | orBIT Series   |
| Body Material        | Steel          |
| No. of Blades        | 6              |
| Face Cutters         | 62 (19mm)      |
| Gage Cutters         | 6 (19mm)       |
| Back Reaming Cutters | 6 (16mm)       |
| Total Cutters        | 74 (19mm)      |
| Nozzles Count        | 9              |
| Junk Slot Area (JSA) | 72.1 in2       |
| Gage Pad Length      | 4 in           |
| Make-up Length       | 14.5 in        |
| Bit Connection       | 7 5/8" API REG |