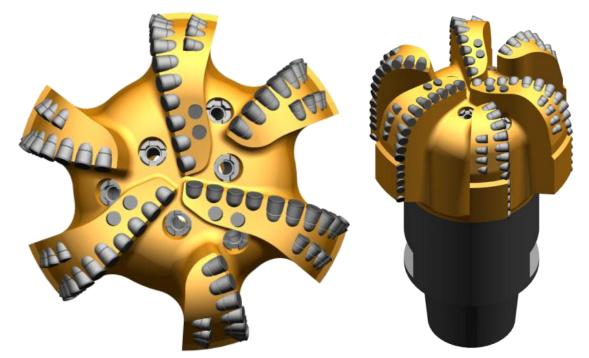

## 12-1/4" DM1665H

## **Product Specifications**

| IADC Code            | M322           |
|----------------------|----------------|
| Product Series       | orBIT Series   |
| Body Material        | Matrix         |
| No. of Blades        | 6              |
| Face Cutters         | 69 (16mm)      |
| Gage Cutters         | 6 (16mm)       |
| Back Reaming Cutters | 6 (16mm)       |
| Total Cutters        | 81 (16mm)      |
| Nozzles Count        | 6              |
| Junk Slot Area (JSA) | 39.4 in2       |
| Gage Pad Length      | 3 in           |
| Make-up Length       | 14.5 in        |
| Bit Connection       | 6 5/8" API REG |