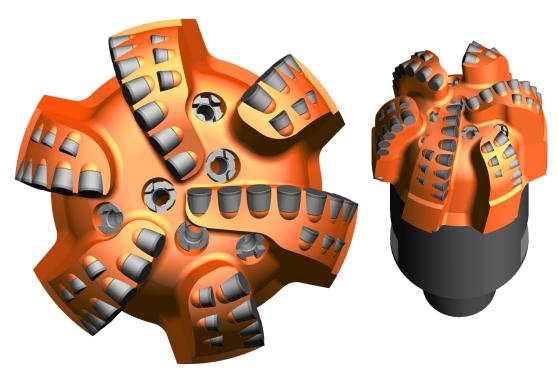

## 8-1/2" ORM1665H

## **Product Specifications**

| IADC Code            | M322           |
|----------------------|----------------|
| Product Series       | orBIT Series   |
| Body Material        | Matrix         |
| No. of Blades        | 6              |
| Face Cutters         | 57 (16mm)      |
| Gage Cutters         | 6 (16mm)       |
| Back Reaming Cutters | 6 (16mm)       |
| Total Cutters        | 69 (16mm)      |
| Nozzles Count        | 6              |
| Junk Slot Area (JSA) | 16 in2         |
| Gage Pad Length      | 2 in           |
| Make-up Length       | 14.5 in        |
| Bit Connection       | 4-1/2" API REG |