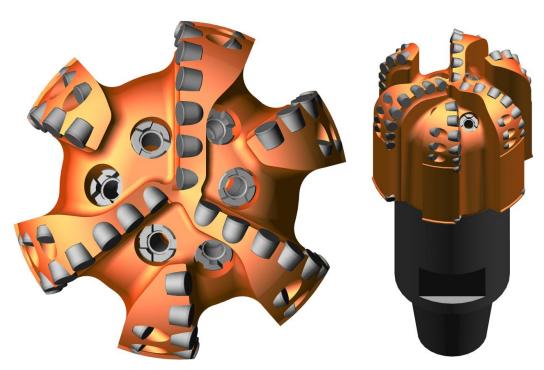

## 8-1/2" ORM1665H

## **Product Specifications**

| IADC Code            | M322           |
|----------------------|----------------|
| Product Series       | orBIT Series   |
| Body Material        | Matrix         |
| No. of Blades        | 6              |
| Face Cutters         | 46 (16mm)      |
| Gage Cutters         | 6 (16mm)       |
| Back Reaming Cutters | 6 (16mm)       |
| Total Cutters        | 58 (16mm)      |
| Nozzles Count        | 6              |
| Junk Slot Area (JSA) | 14.7 in2       |
| Gage Pad Length      | 2.5 in         |
| Make-up Length       | 14.5 in        |
| Bit Connection       | 4-1/2" API REG |